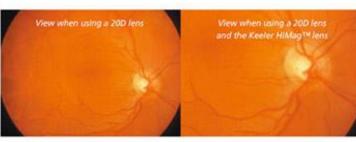

## Unique HiMag™ Lens

A unique feature only offered with the Vantage Plus indirect.

The HiMag<sup>™</sup> Lens gives you a 1.6X additional magnification than with a condensing lens alone, providing superb stereoscopic images.