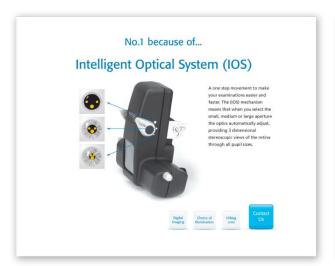

#### No.1 because of...

### Intelligent Optical System (IOS)

A one step movement to make your examinations easier and faster. The (IOS) mechanism means that when you select the small, medium or large aperture the optics automatically adjust, providing 3 dimensional stereoscopic views of the retina through all pupil sizes.