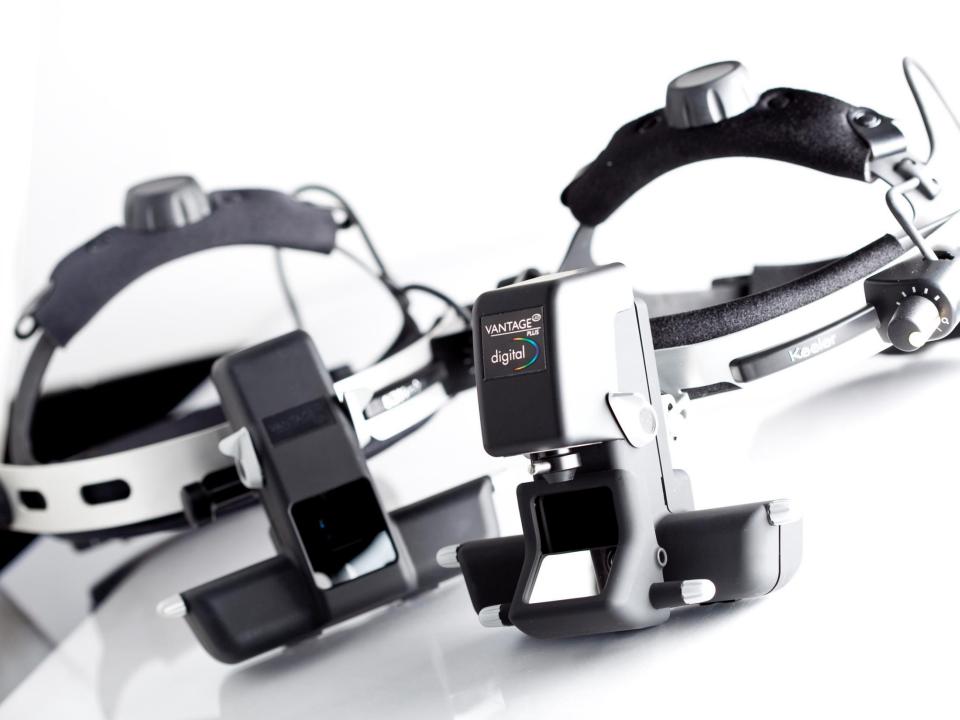

**Keeler Indirect Ophthalmoscope Number No1 in the UK & USA** 

Keeler
Ophthalmic Instruments



### Thanks for making us Number 1



Our latest innovative product Vantage Plus is superior to any other indirect ophthalmoscope. Besides our Wireless technology the Vantage Plus offers you 4 unique selling points that help you make the best diagnosis.



#### 4 reasons why we are number one

Intelligent Optics

Digital **Imaging** 

Choice of Illumination

HiMag Lens

Click the buttons to find out more





# 4 Reasons why we are No. 1











#### No.1 because of...

### Intelligent Optical System (IOS)



A one step movement to make your examinations easier and faster. The (IOS) mechanism means that when you select the small, medium or large aperture the optics automatically adjust, providing 3 dimensional stereoscopic views of the retina through all pupil sizes.

Digital Imaging