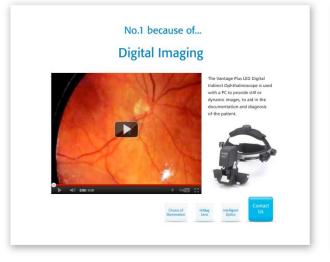

Digital Imaging Choice of Illumination Intelligent Optics Contact Us

- •New larger camera delivers enhanced better images
- Increased sensitivity and lower light levels retaining detail – pathology
- •Excellent for children!!