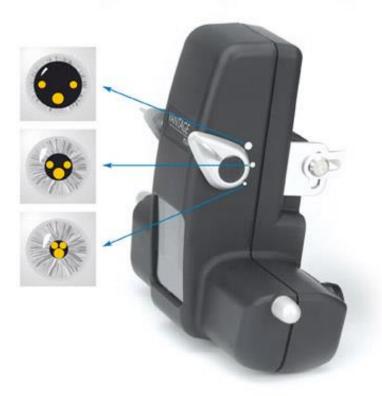

### Intelligent Optical System (IOS)

A one step movement to make your examinations easier and faster. The (IOS) mechanism means that when you select the small, medium or large aperture the optics automatically adjust, providing 3 dimensional stereoscopic views of the retina through all pupil sizes.