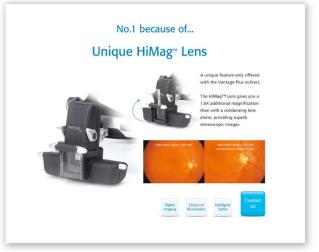

### No.1 because of...

## Unique HiMag™ Lens

A unique feature only offered with the Vantage Plus indirect.

The HiMag<sup>™</sup> Lens gives you a 1.6X additional magnification than with a condensing lens alone, providing superb stereoscopic images.