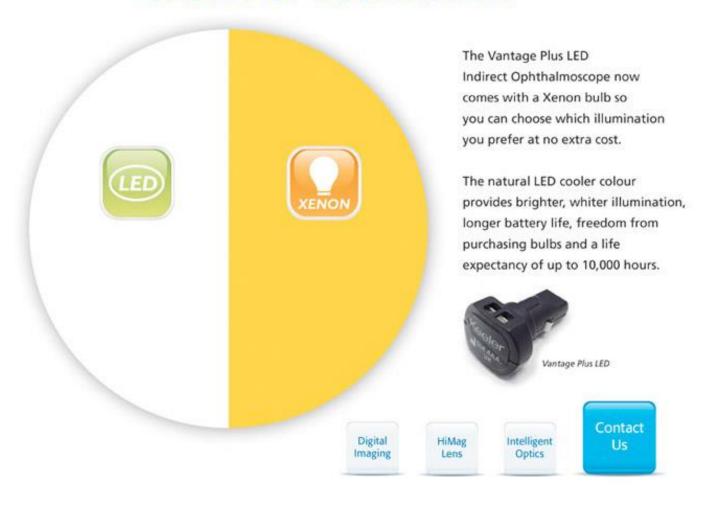

y other indirect ophthalmoscope. Besides our Wireless technology the Vantage Plus offers you 4 unique selling points that help you make the best diagnosis.



#### 4 reasons why we are number one

Intelligent Optics

Digital **Imaging** 

Choice of Illumination

HiMag Lens

Click the buttons to find out more





# 4 Reasons why we are No. 1











#### No.1 because of...

### Intelligent Optical System (IOS)



A one step movement to make your examinations easier and faster. The (IOS) mechanism means that when you select the small, medium or large aperture the optics automatically adjust, providing 3 dimensional stereoscopic views of the retina through all pupil sizes.

Digital Imaging

Choice of Illumination HiMag Lens Contact Us

#### No.1 because of...

### Choice of Illumination



### No.1 because of...

## Unique HiMag™ Lens



A unique feature only offered with the Vantage Plus indirect.

The HiMag<sup>™</sup> Lens gives you a 1.6X additional magnification than with a condensing lens alone, providing superb stereoscopic images.



Digital Imaging Choice of Illumination Intelligent Optics Contact Us





- •New larger camera delivers enhanced better images
- Increased sensitivity and lower light levels retaining detail – pathology
- •Excellent for children!!

Extended focussing range for all lenses and user arms lengths

Compatibility Windows XP, Windows 7 (32-bit) (64-bit)



|     | HEINE Video OMEGA 2c                       | Vantage Plus Digital                        |
|-----|--------------------------------------------|--------------------------------------