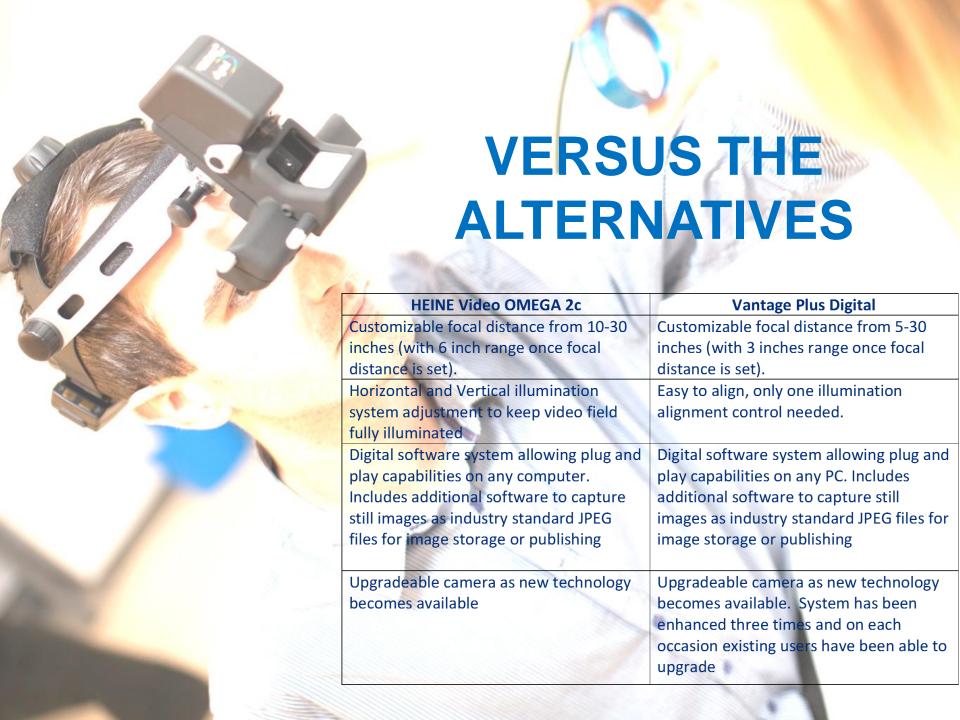

Extended focussing range for all lenses and user arms lengths

Compatibility Windows XP, Windows 7 (32-bit) (64-bit)

|     | HEINE Video OMEGA 2c                       | Vantage Plus Digital                        |
|-----|--------------------------------------------|---------------------------------------------|
|     | True Video BIO, designed and engineered    | Uncompromised BIO with additional           |
|     | for Video from the ground up               | video and snapshot capture                  |
|     | Direct view camera sees exactly what the   | Camera sees exactly what the users sees     |
|     | users sees using standard lighting         | using standard lighting                     |
|     | Uses latest Xenon Halogen illumination     | Uses best in class illumination with latest |
| -   | for accurate tissue coloring and patient   | neutral colour temperature LED's. LED       |
| 1   | comfort. CRI Rating of 98.5.               | never fails.                                |
|     | High resolution camera producing 480       | High resolution camera producing 576        |
| 3   | lines of horizontal resolution with 1/0.5" | lines of horizontal resolution onto a       |
|     | imaging sensor                             | 1/0.5" imaging sensor                       |
|     | Analog or digital output for greatest      | Simple one wire digital connection to       |
| , N | flexibility. External digital conversion   | computer. No external converters or         |
|     | feature.                                   | power supplies                              |
|     | Processor controlled to allow for          | Processor controlled to allow for           |
|     | accurate white balance, light boost, and   | accurate white balance, light boost, and    |
|     | enhanced sharpness functions.              | enhanced sharpness functions.               |