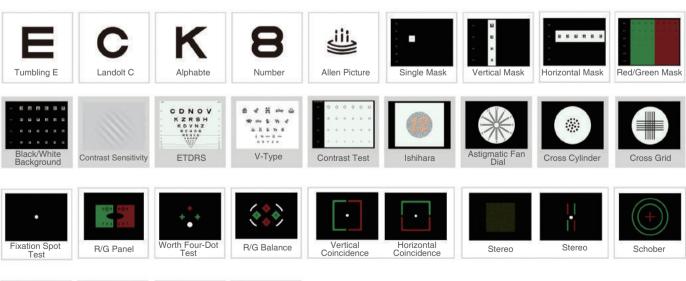

# Specification

| Screen                                  | C901                                                                                                                                                                                                                                                                                                                                                                                                                                                                                                                                      |
|-----------------------------------------|-------------------------------------------------------------------------------------------------------------------------------------------------------------------------------------------------------------------------------------------------------------------------------------------------------------------------------------------------------------------------------------------------------------------------------------------------------------------------------------------------------------------------------------------|
| Type<br>Resolution<br>Brightness        | 17 inch XGA Panel with LED backlit screen<br>1280 x 1024 pixels<br>>200cd/m² (min)                                                                                                                                                                                                                                                                                                                                                                                                                                                        |
| Charts                                  |                                                                                                                                                                                                                                                                                                                                                                                                                                                                                                                                           |
| Optotypes<br>Mask type<br>Special Chart | E, C, Alphabet, Numbers, Children, Allen pictures (Normal and Uncrowded type) Change of the background, Single mask, Horizontal mask, Vertical mask, Red/Green mask, Contrast ETDRS,Contrast Sensitivity Test, Contrast Test, Ishihara,Cross Cylinder,Astigmatic Fan Dial,Cross Grid, Fixation Spot Test, Stereo Test, Red/Green Panel, Worth Four-Dot Test, Red/Green Balance,Traffic Light, Horizontal Coincidences, Vertical Coincidences,Schober Low vision chart (E,C,Alphabet,Numbers,Children,Allen pictures), Uncrowded Optotypes |
| Other Functions                         |                                                                                                                                                                                                                                                                                                                                                                                                                                                                                                                                           |