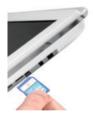

Screen Saver and Standby function are available.

Gamma Calibration function brings the professional contrast sensitivity measurement.

Software upgrade provided for free during the lifetime of C901.

With two external ports on C901 provided for SD Card and USB flash disk connection, the user

Can run the automatic update procedure.

Can play video (AVI, MKV and MP4 format.)

★ With the wall bracket as standard, C901 can be installed on the wall.