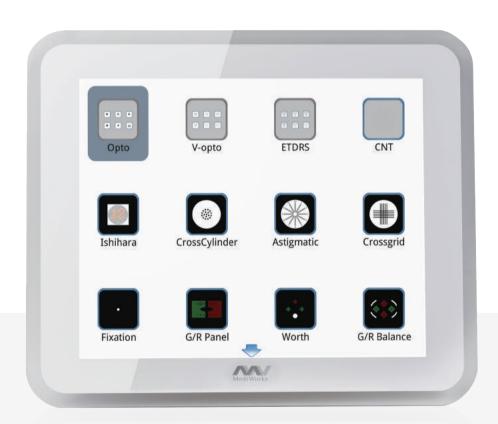

# Specification

| Screen                                  | C901                                                                                                                                                                                                                                                                                                                                                                                                                                                                                                                                      |
|-----------------------------------------|-------------------------------------------------------------------------------------------------------------------------------------------------------------------------------------------------------------------------------------------------------------------------------------------------------------------------------------------------------------------------------------------------------------------------------------------------------------------------------------------------------------------------------------------|
| Type<br>Resolution<br>Brightness        | 17 inch XGA Panel with LED backlit screen<br>1280 x 1024 pixels<br>>200cd/m² (min)                                                                                                                                                                                                                                                                                                                                                                                                                                                        |
| Charts                                  |                                                                                                                                                                                                                                                                                                                                                                                                                                                                                                                                           |
| Optotypes<br>Mask type<br>Special Chart | E, C, Alphabet, Numbers, Children, Allen pictures (Normal and Uncrowded type) Change of the background, Single mask, Horizontal mask, Vertical mask, Red/Green mask, Contrast ETDRS,Contrast Sensitivity Test, Contrast Test, Ishihara,Cross Cylinder,Astigmatic Fan Dial,Cross Grid, Fixation Spot Test, Stereo Test, Red/Green Panel, Worth Four-Dot Test, Red/Green Balance,Traffic Light, Horizontal Coincidences, Vertical Coincidences,Schober Low vision chart (E,C,Alphabet,Numbers,Children,Allen pictures), Uncrowded Optotypes |
| Other Functions                         |                                                                                                                                                                                                                                                                                                                                                                                                                                                                                                                                           |